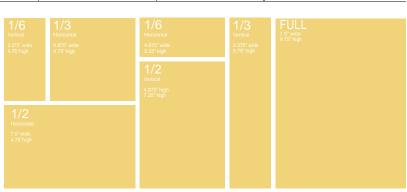

## STEP ONE: CHOOSEYOUR AD

| AD SIZE    | VERTICAL OR HORIZONTAL |            | STANDARD RATE | MEMBER RATE |  |
|------------|------------------------|------------|---------------|-------------|--|
| Full Page  | N/A                    |            | \$360         | \$288       |  |
| Half Page  | Vertical               | Horizontal | \$180         | \$144       |  |
| Third Page | Vertical               | Horizontal | \$150         | \$120       |  |
| Sixth Page | Vertical               | Horizontal | \$ 90         | \$72        |  |

| AD DIMENSION     | WIDTH  | HIGH  |  |  |
|------------------|--------|-------|--|--|
| Full Page        | 7.5"   | 9.75" |  |  |
| Half Vertical    | 4.875" | 7.25" |  |  |
| Half Horizontal  | 7.5"   | 4.75" |  |  |
| Third Vertical   | 2.375" | 9.75" |  |  |
| Third Horizontal | 4.875" | 4.75" |  |  |
| Sixth Vertical   | 2.375" | 4.75" |  |  |
| Sixth Horizontal | 4.875" | 2.25" |  |  |